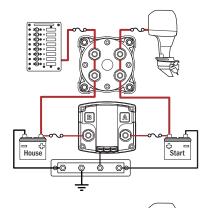

# 7650 Add-A-Battery

## C-Series Dual Circuit Plus™ Battery Switch (page 16)

- Simplifies battery switching
- · Isolates engine and house circuits
- Switch combines battery banks for emergency starting

## 120 Amp SI-Series Automatic Charging Relay (ACR) (page 25)

- · Automatically combines battery banks during charging
- · Isolates battery banks when discharging and when starting engines

Diagram 1 Batteries isolated

Battery switch - ON position Power available to House and Start circuits

Engine off - No charge present ACR - Open