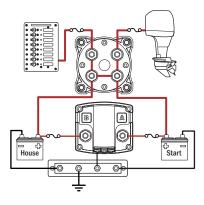

### Diagram 2 Batteries combined through ACR

Battery switch - ON position Power available to House and Start circuits

Engine running - Charge present ACR - Closed

A

0

다. Start

B

C

一 心 House

### Diagram 3

Batteries combined through Battery Switch

Battery switch - COMBINE position Power available to House and Start circuits

Engine off - No charge present ACR - Open